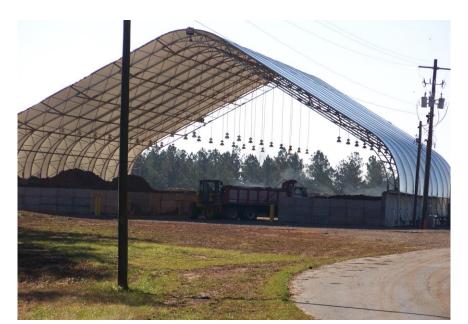

# Newnan Utilities Compost Facility

Hours of Operation Monday - Friday 7:30 a.m.- 4:30 p.m.

In 2007, Newnan Utilities proudly announced the implementation of a long-term, practical solution for bio-solid reuse with the development of a composting program. This responsible choice resulted in the creation of a soil additive byproduct that is used in landscape applications. Our state-of-the-art composting site provides an alternative solution to landfill dumping, solidifying our position of accountable environmental management.

#### The Benefits of Newnan Utilities' Compost Facility Include:

- Ease of entry and exit; completely paved for no rain delays
- Data collection system to provide a fast turnaround time for haulers
- Convenient location

### **Compost Facility**

2034 West Highway 34 Newnan, GA 30263 770-683-5516

www.NewnanUtilities.org